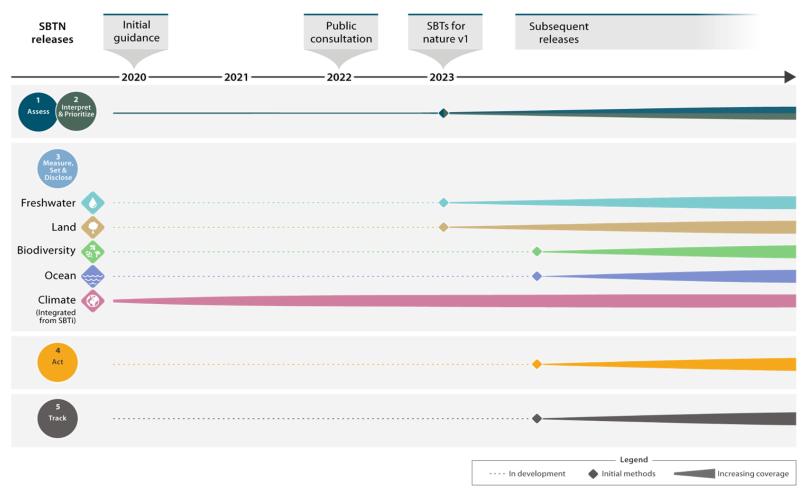

## SBTs for nature V1 will be next step on path toward full set of SBTs in 2025

#### STBN Initial Guidance 2020

Laying the Foundation

#### SBTs for nature v1 Q1 2023

Limited coverage of sectors and methods

#### SBTs for nature v2 2024

Increasing coverage of sectors and methods

#### Full SBTN target-setting methods 2025

Comprehensive corporate SBTs

### **SBTN Roadmap**