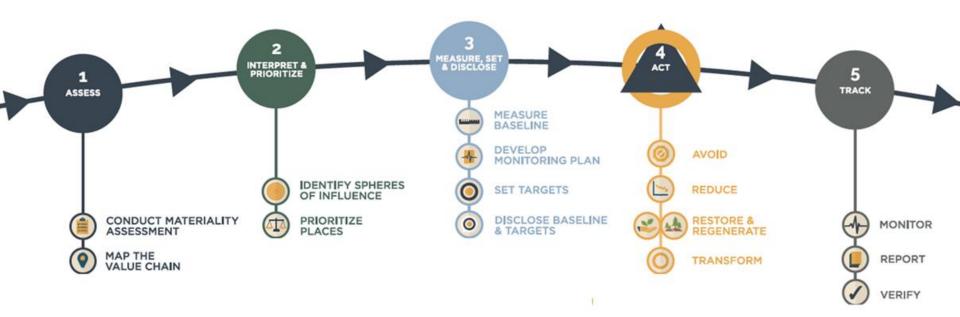

## UNDERSTAND YOUR IMPACTS ON NATURE

FOLLOW OUR GUIDANCE

### **HIGH LEVEL CATEGORIES OF SBTS FOR NATURE**

### **HOW TO SET SBTS FOR NATURE?**

### **STEP 4 - ACT: SBTN'S ACTION FRAMEWORK**