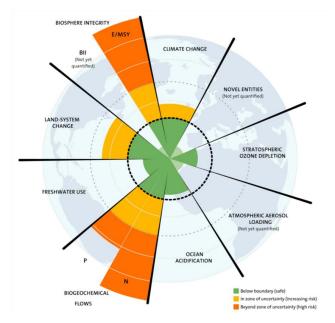

### WHAT IS THE SCIENCE BEHIND SBTS?

- Quantified limits on impacts based on science
- 'Environmentally safe and socially just'
- Aligned with societal frameworks for action:

The Convention on Biological Diversity (UNCBD) and the <u>post-2020 Global Biodiversity</u> <u>Framework</u>;

The Convention to Combat Desertifications (UNCCD) and the <u>2018–2030 Strategic</u> <u>Framework</u>;

The Framework Convention on Climate Change (UNFCCC) and the <u>Paris Agreement</u>;

The UN General Assembly and the <u>2030 Agenda</u> for Sustainable Development.