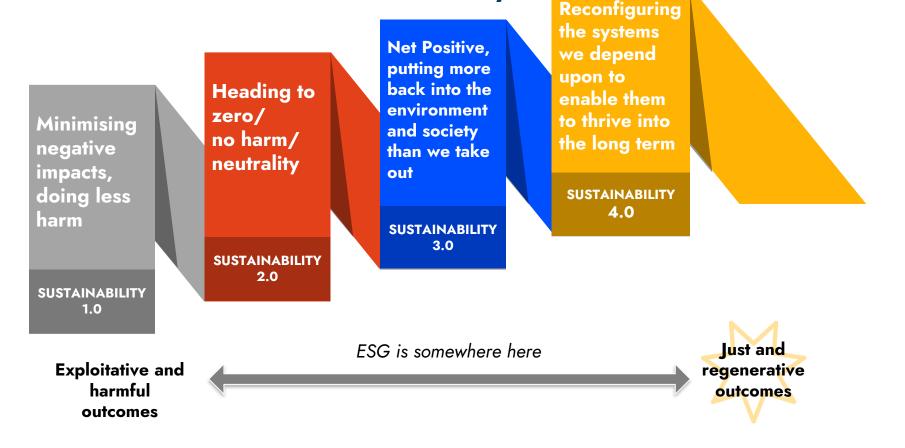

## The swift evolution of corporate sustainability. This is where we landed two years ago

#### The New Ambition for Sustainability

## A just and regenerative approach

- Recognises planetary boundaries
- Creates and distributes value in new ways
- Understands that humans are a fundamental part of nature
- Respects everyone's universal rights and potential to thrive
- Is underpinned by system change