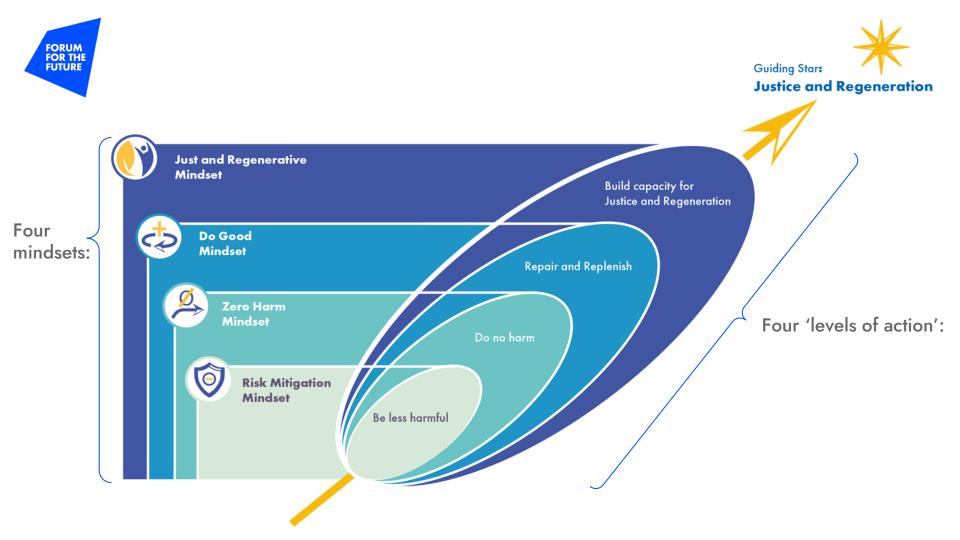

#### The New Ambition for Sustainability

## A just and regenerative approach

- Recognises planetary boundaries
- Creates and distributes value in new ways
- Understands that humans are a fundamental part of nature
- Respects everyone's universal rights and potential to thrive
- Is underpinned by system change