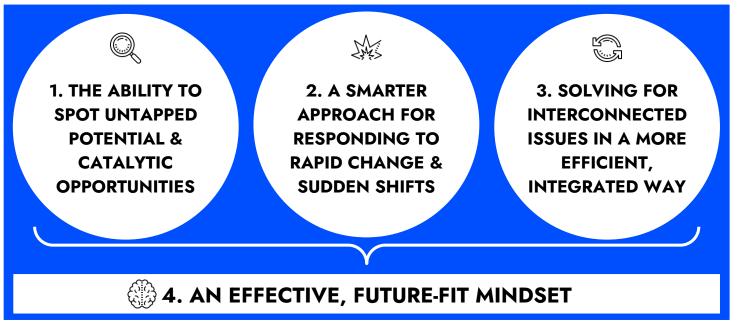

#### The New Ambition for Sustainability

## A just and regenerative approach

- Recognises planetary boundaries
- Creates and distributes value in new ways
- Understands that humans are a fundamental part of nature
- Respects everyone's universal rights and potential to thrive
- Is underpinned by system change