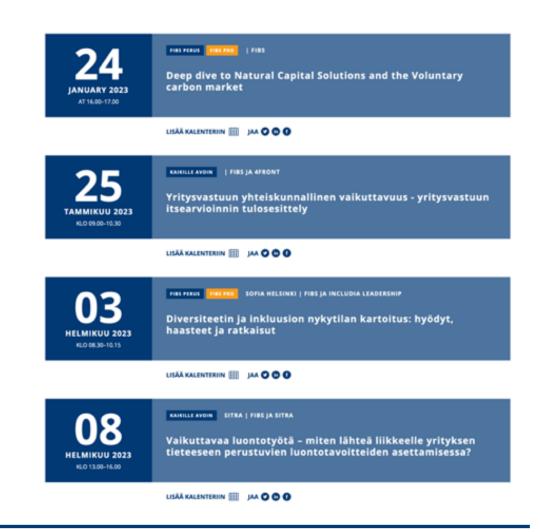

diversity
- publish relevant financial information related to climate and sustainable development
- consider ESG risks
- develop sustainable business models and promote systemic change

#### **Events that benefit all business functions**

- Our new event themes for 2024 include e.g. training for top management on conflict preparedness. Sustainability reporting and CSRD data are still heavily featured in trainings, webinars, and the popular sustainability reporting event organized in September. Different types and scopes of events are also planned on the themes of climate, nature, human rights and innovative business.
- Our programme also includes favorites from previous years, such as the Diversity breakfast events and FIBS' light mentoring program.

See our upcoming events and register





## In the FIBS newsroom you will find research reports, publications and other materials on various sustainability themes

Most of the content of our <u>newsroom</u> is only open to FIBS members. <u>Create a username here</u> and check out the resources:

- Events' presentation materials
- Videos (event recordings)
- Research reports
- Publications
- Tools
- Blogs
- Press releases and news









# Join FIBS's email list – Subscribe to the content that interest you most

## Receive the latest news directly to your email

- Upcoming events
- Corporate responsibility trends and the latest practices
- Publications, surveys, blogs and analysis
- FIBS membership benefits and services

Join the FIBS email list

### Choose the kind of mail you want to receive from us

- FIBS newsletter (11